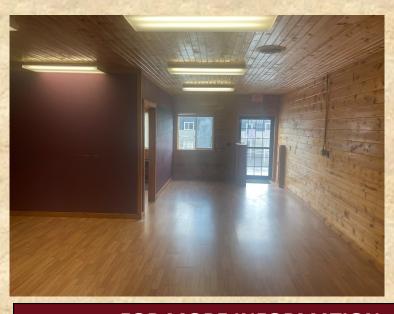

## FOR RENT \$850

1200 N. Shawano St.
Suite 4
New London, WI 54961
800 Square Feet

## FEATURES / PRICING

- 800 Square feet
- Located 20 miles west of Appleton
- Parking: Black top parking in front of building
- Visibility / Traffic: Heavy
- Daily Traffic (as of 2009): 5,000 vehicles
- Zoning: B-1
- Water: City water
- Sanitary: Sewer
- Private bathroom
- Signs allowed on windows
- Side and rear entrance