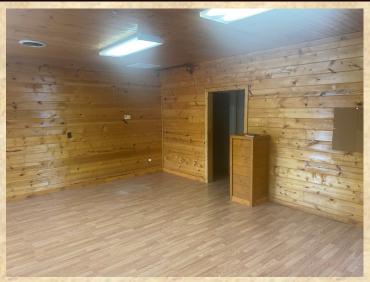

## FOR RENT \$850

1200 N. Shawano St.
Suite 4
New London, WI 54961
800 Square Feet

## FEATURES / PRICING

- 800 Square feet
- Located 20 miles west of Appleton
- Parking: Black top parking in front of building
- Visibility / Traffic: Heavy
- Daily Traffic (as of 2009): 5,000 vehicles
- Zoning: B-1
- Water: City water
- Sanitary: Sewer
- Private bathroom
- Signs allowed on windows
- Side and rear entrance