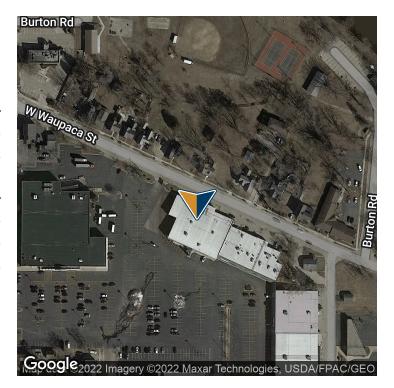

#### PROPERTY DESCRIPTION

Strong visibility on the southwest corner of W Waupaca St and Lincoln Ct with up to 7500 Sq Ft available