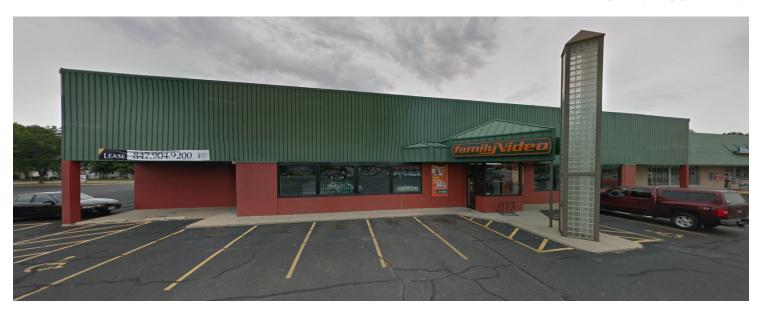

#### PROPERTY DESCRIPTION

Strong visibility on the southwest corner of W Waupaca St and Lincoln Ct with up to 7500 Sq Ft available

### **OFFERING SUMMARY**

| Lease Rate:          |            |          | Negotiable |  |  |
|----------------------|------------|----------|------------|--|--|
| Building Size:       |            |          | 10,500 SF  |  |  |
| SPACES               | LEASE R    | ATE      | SPACE SIZE |  |  |
| 406 Wolf River Plaza | Negotiable |          | 7,500 SF   |  |  |
| 406 Wolf River Plaza | Negotiable |          | 7,500 SF   |  |  |
| 406 Wolf River Plaza | Negotiable |          | 1,500 SF   |  |  |
| DEMOGRAPHICS         | 1 MILE     | 3 MILE   | S 5 MILES  |  |  |
| Total Households     | 788        | 3,805    | 5,674      |  |  |
| Total Population     | 1,794      | 8,813    | 13,503     |  |  |
| Average HH Income    | \$51,791   | \$53,499 | 9 \$56,495 |  |  |