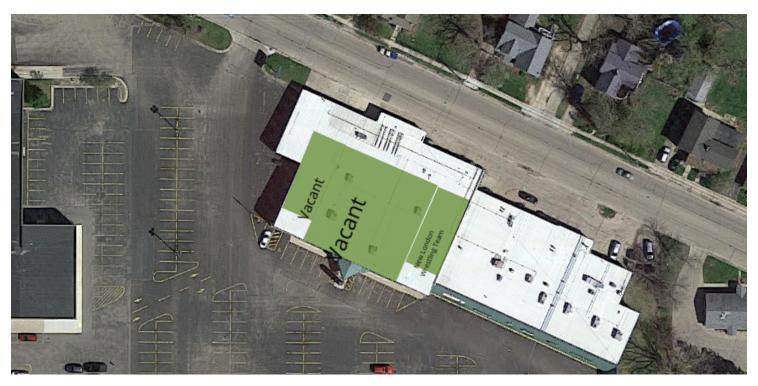

#### PROPERTY DESCRIPTION

Strong visibility on the southwest corner of W Waupaca St and Lincoln Ct with up to 7500 Sq Ft available

### **ADDITIONAL PHOTOS**

NEW LONDON, WI 54961

**SITE PLANS** 