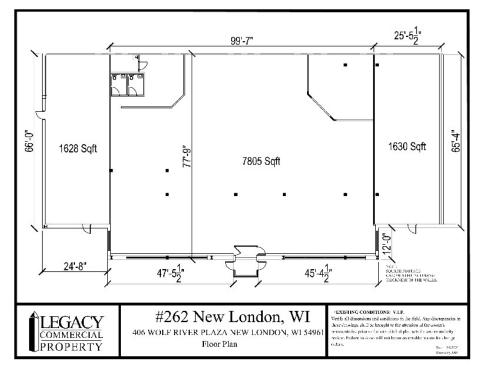

### **ADDITIONAL PHOTOS**

NEW LONDON, WI 54961

**SITE PLANS** 

### **OFFERING SUMMARY**

| Lease Rate:          |            |          | Negotiable |  |  |
|----------------------|------------|----------|------------|--|--|
| Building Size:       |            |          | 10,500 SF  |  |  |
| SPACES               | LEASE R    | ATE      | SPACE SIZE |  |  |
| 406 Wolf River Plaza | Negotiable |          | 7,500 SF   |  |  |
| 406 Wolf River Plaza | Negotiable |          | 7,500 SF   |  |  |
| 406 Wolf River Plaza | Negotiable |          | 1,500 SF   |  |  |
| DEMOGRAPHICS         | 1 MILE     | 3 MILE   | S 5 MILES  |  |  |
| Total Households     | 788        | 3,805    | 5,674      |  |  |
| Total Population     | 1,794      | 8,813    | 13,503     |  |  |
| Average HH Income    | \$51,791   | \$53,499 | 9 \$56,495 |  |  |