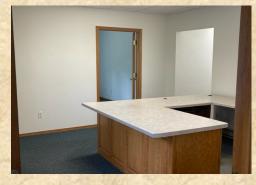

## FOR RENT

105 E. Waupaca St. New London, WI 54961 600-1,400 Square Feet

## **FEATURES / PRICING**

- 600 1,400 square feet
- Commercial neighborhood
- Located 20 miles west of Appleton
- Parking available
- Visibility / Traffic: Medium
- Zoning: Office Space
- Water: City water
- Sanitary: sewer
- Exterior: Plater